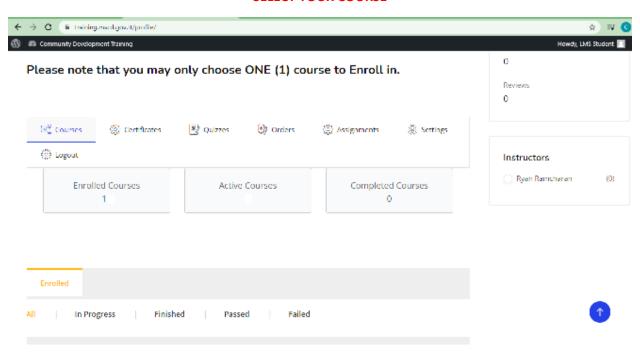

## WHEN YOU GET TO THIS PAGE SCROLL TO THE CENTRE OF THE PAGE



## ENTER YOUR USER NAME AND PASSWORD



# **SELECT YOUR COURSE**



## **EXAMPLE (INTERNATIONAL CUISINE JULY INTAKE)**



# SCROLL ALL THE WAY DOWN TO THE COURSE LESSONS, SELECT THE CLASS MODULE



### CLICK ON THE CLASS MODULE YOU WILL SEE

### ATTENDANCE REGISTER LINK

#### JOIN ZOOM CLASSROOM LINK

# **VIDEO RECORDINGS/HANDOUTS/RECIPES**



## ATTENDANCE REGISTER WILL OPEN IN A NEW TAB (enter first name, last name and email)



# BY CLICKING THE JOIN ZOOM CLASSROOM LINK A NEW TAB WILL OPEN TO LAUNCH ZOOM MEETING

### **CLICK OPEN MEETING BUTTON**



### AFTER EACH SESSION CLICK THE COMPLETE BUTTON TO UNLOCK THE NEXT MODULE