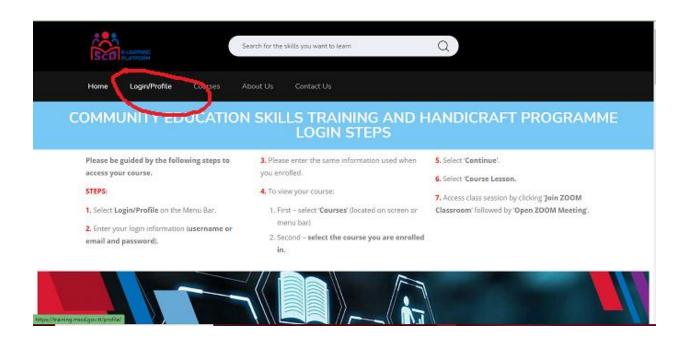

## WHEN YOU GET TO THIS PAGE SCROLL TO THE CENTRE OF THE PAGE

## ENTER YOUR USER NAME AND PASSWORD

# **SELECT YOUR COURSE**

## **EXAMPLE (INTERNATIONAL CUISINE JULY INTAKE)**

# SCROLL ALL THE WAY DOWN TO THE COURSE LESSONS, SELECT THE CLASS MODULE

### CLICK ON THE CLASS MODULE YOU WILL SEE

### ATTENDANCE REGISTER LINK

#### JOIN ZOOM CLASSROOM LINK