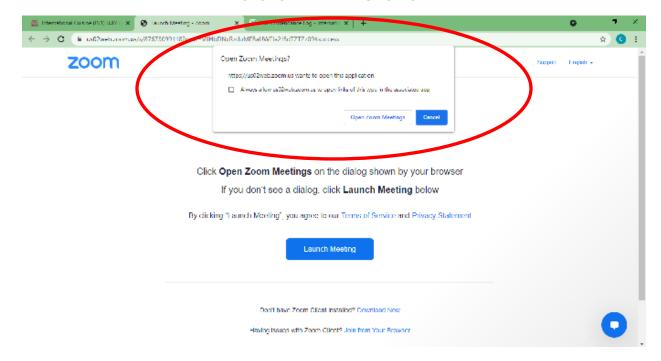

# BY CLICKING THE JOIN ZOOM CLASSROOM LINK A NEW TAB WILL OPEN TO LAUNCH ZOOM MEETING

### **CLICK OPEN MEETING BUTTON**