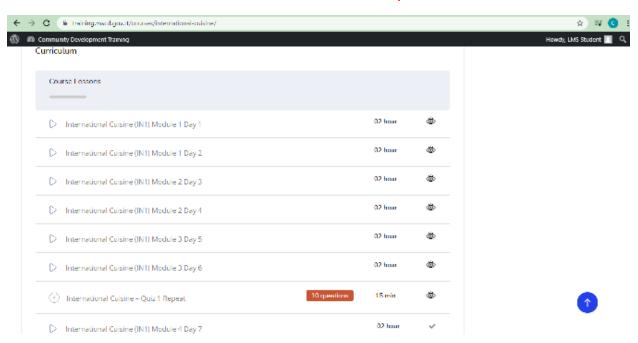

## WHEN YOU GET TO THIS PAGE SCROLL TO THE CENTRE OF THE PAGE



## ENTER YOUR USER NAME AND PASSWORD



# **SELECT YOUR COURSE**



## **EXAMPLE (INTERNATIONAL CUISINE JULY INTAKE)**



# SCROLL ALL THE WAY DOWN TO THE COURSE LESSONS, SELECT THE CLASS MODULE



### CLICK ON THE CLASS MODULE YOU WILL SEE

### ATTENDANCE REGISTER LINK

#### JOIN ZOOM CLASSROOM LINK

# **VIDEO RECORDINGS/HANDOUTS/RECIPES**



## ATTENDANCE REGISTER WILL OPEN IN A NEW TAB (enter first name, last name and email)



# BY CLICKING THE JOIN ZOOM CLASSROOM LINK A NEW TAB WILL OPEN TO LAUNCH ZOOM MEETING

### **CLICK OPEN MEETING BUTTON**



### AFTER EACH SESSION CLICK THE COMPLETE BUTTON TO UNLOCK THE NEXT MODULE