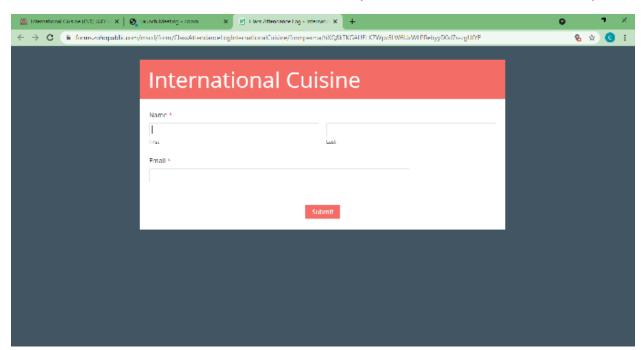

## ATTENDANCE REGISTER WILL OPEN IN A NEW TAB (enter first name, last name and email)