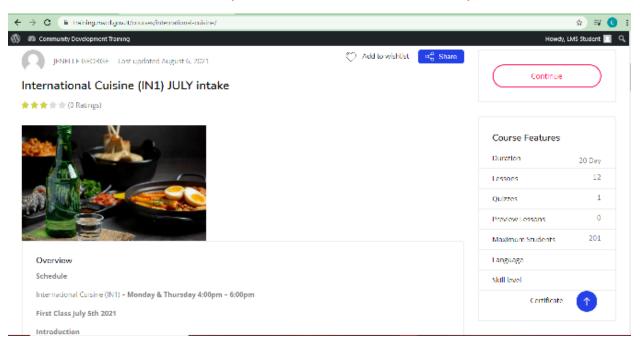

## WHEN YOU GET TO THIS PAGE SCROLL TO THE CENTRE OF THE PAGE



## ENTER YOUR USER NAME AND PASSWORD



# **SELECT YOUR COURSE**



## **EXAMPLE (INTERNATIONAL CUISINE JULY INTAKE)**



# SCROLL ALL THE WAY DOWN TO THE COURSE LESSONS, SELECT THE CLASS MODULE



### CLICK ON THE CLASS MODULE YOU WILL SEE

### ATTENDANCE REGISTER LINK

#### JOIN ZOOM CLASSROOM LINK

# **VIDEO RECORDINGS/HANDOUTS/RECIPES**



## ATTENDANCE REGISTER WILL OPEN IN A NEW TAB (enter first name, last name and email)



# BY CLICKING THE JOIN ZOOM CLASSROOM LINK A NEW TAB WILL OPEN TO LAUNCH ZOOM MEETING

### **CLICK OPEN MEETING BUTTON**



### AFTER EACH SESSION CLICK THE COMPLETE BUTTON TO UNLOCK THE NEXT MODULE