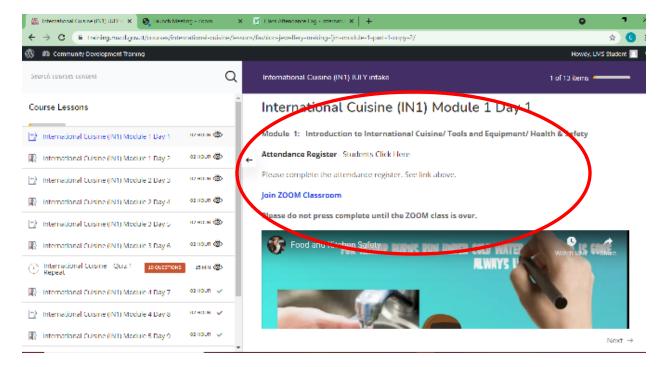

### CLICK ON THE CLASS MODULE YOU WILL SEE

### ATTENDANCE REGISTER LINK

#### JOIN ZOOM CLASSROOM LINK