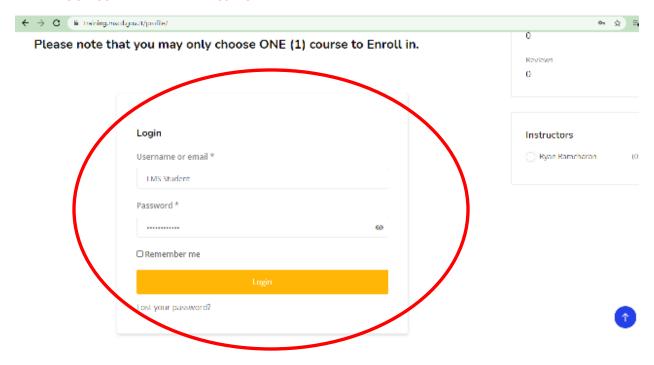

## WHEN YOU GET TO THIS PAGE SCROLL TO THE CENTRE OF THE PAGE



## ENTER YOUR USER NAME AND PASSWORD



# **SELECT YOUR COURSE**



## **EXAMPLE (INTERNATIONAL CUISINE JULY INTAKE)**



# SCROLL ALL THE WAY DOWN TO THE COURSE LESSONS, SELECT THE CLASS MODULE



### CLICK ON THE CLASS MODULE YOU WILL SEE

### ATTENDANCE REGISTER LINK

#### JOIN ZOOM CLASSROOM LINK

# **VIDEO RECORDINGS/HANDOUTS/RECIPES**



## ATTENDANCE REGISTER WILL OPEN IN A NEW TAB (enter first name, last name and email)



# BY CLICKING THE JOIN ZOOM CLASSROOM LINK A NEW TAB WILL OPEN TO LAUNCH ZOOM MEETING

### **CLICK OPEN MEETING BUTTON**



### AFTER EACH SESSION CLICK THE COMPLETE BUTTON TO UNLOCK THE NEXT MODULE