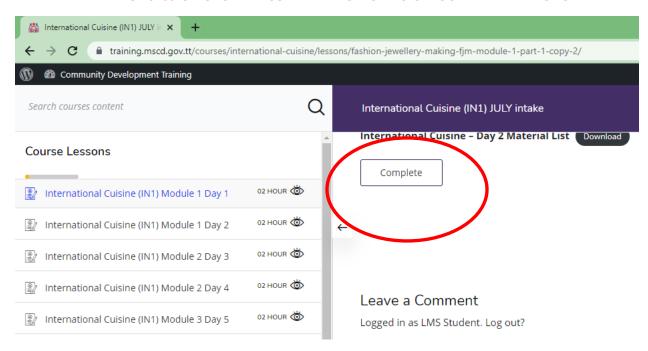

## WHEN YOU GET TO THIS PAGE SCROLL TO THE CENTRE OF THE PAGE



## ENTER YOUR USER NAME AND PASSWORD



# **SELECT YOUR COURSE**



## **EXAMPLE (INTERNATIONAL CUISINE JULY INTAKE)**



# SCROLL ALL THE WAY DOWN TO THE COURSE LESSONS, SELECT THE CLASS MODULE



### CLICK ON THE CLASS MODULE YOU WILL SEE

### ATTENDANCE REGISTER LINK

#### JOIN ZOOM CLASSROOM LINK

# **VIDEO RECORDINGS/HANDOUTS/RECIPES**



## ATTENDANCE REGISTER WILL OPEN IN A NEW TAB (enter first name, last name and email)



# BY CLICKING THE JOIN ZOOM CLASSROOM LINK A NEW TAB WILL OPEN TO LAUNCH ZOOM MEETING

### **CLICK OPEN MEETING BUTTON**



### AFTER EACH SESSION CLICK THE COMPLETE BUTTON TO UNLOCK THE NEXT MODULE